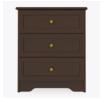

### Dresser 6 Drawers

Time-honored crafting and practical concerns blend to produce refined, functional furniture. OG edging and gently radiused corners add understated touches of distinction to these water- and scuff-resistant, fire-retardant products. Choose from dozens of hardware styles, including ADA-compliant. The product is required to be wall mounted for safety. Using the kit provided, please follow provided instructions exactly.

Model: MIDR60 48.5W 19D 30H

#### Other Chest Styles

Mission chest styles include 3, 4, 5 and 6 drawer versions.