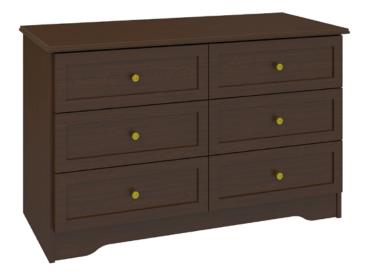

### Dresser 6 Drawers

Time-honored crafting and practical concerns blend to produce refined, functional furniture. OG edging and gently radiused corners add understated touches of distinction to these water- and scuff-resistant, fire-retardant products. Choose from dozens of hardware styles, including ADA-compliant. The product is required to be wall mounted for safety. Using the kit provided, please follow provided instructions exactly.

Model: MIDR60 48.5W 19D 30H

#### Other Chest Styles

Mission chest styles include 3, 4, 5 and 6 drawer versions.