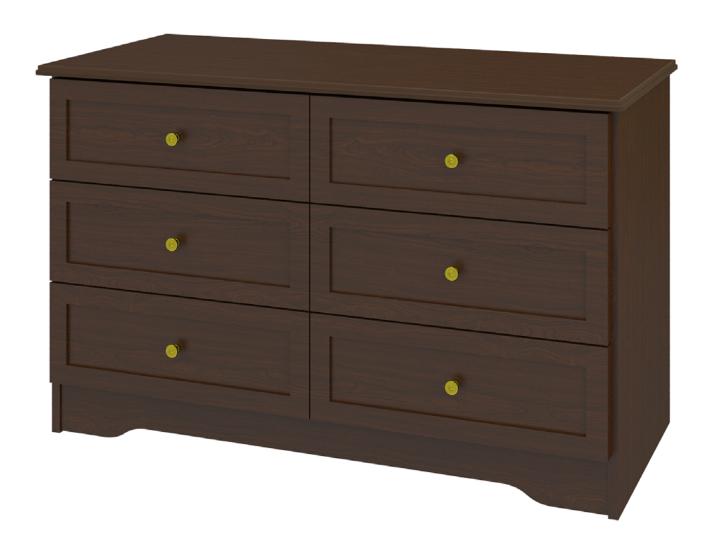

### Dresser 6 Drawers

Time-honored crafting and practical concerns blend to produce refined, functional furniture. OG edging and gently radiused corners add understated touches of distinction to these water- and scuff-resistant, fire-retardant products. Choose from dozens of hardware styles, including ADA-compliant. The product is required to be wall mounted for safety. Using the kit provided, please follow provided instructions exactly.

Model: MIDR60 48.5W 19D 30H

#### **Chamfered Frames**

The raised overlay on this collection adds a classic style feature.

#### **Drawers**

Are constructed with both dowel and mechanical fasteners for additional strength. 100lb static and dynamic load Euro Drawer Slides allow for easy opening and closing.